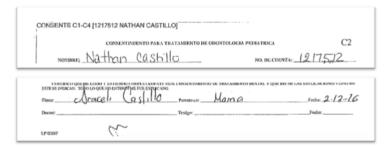

For example, on February 13, 2016, Nathan Castillo visits CDG and undergoes treatment, including 3 fillings, 2 steel crowns, and 2 baby root canals by Dr. Trinh Pham. [*Id.*] These are the signatures from the consent form for the treatment on that day:

For some reason, Dr. Pham does not sign the form. Several months later, on May 9, 2016, Nathan returns to CDG and undergoes additional treatment, including a filling, 4 new steel crowns and 4 baby root canals, this time by Dr. Diaz. [*Id.*] The same signature block appears on the consent form for the treatment that day, though, this time, Dr. Diaz appears to sign the doctor portion of the signature block:

Plaintiffs have found 252 instances of such "reuse" of consent signatures to justify treatment, including for bellwether plaintiffs Jennifer Jimenez, Jason Cardoso and Valeria Quintero. [Id.] Dr. Diaz faced a Dental Board investigation regarding the proper documentation of consent. [Id.] This evinces a pattern and practice by CDG and reflects further evidence of malice and fraud toward Plaintiffs.