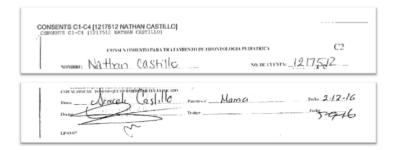

For example, on February 13, 2016, Nathan Castillo visits CDG and undergoes treatment, including 3 fillings, 2 steel crowns, and 2 baby root canals by Dr. Trinh Pham. [*Id.*] These are the signatures from the consent form for the treatment on that day:

For some reason, Dr. Pham does not sign the form. Several months later, on May 9, 2016, Nathan returns to CDG and undergoes additional treatment, including a filling, 4 new steel crowns and 4 baby root canals, this time by Dr. Diaz. [*Id.*] The same signature block appears on the consent form for the treatment that day, though, this time, Dr. Diaz appears to sign the doctor portion of the signature block:

Plaintiffs have found 252 instances of such "reuse" of consent signatures to justify treatment, including for bellwether plaintiffs Jennifer Jimenez, Jason Cardoso and Valeria Quintero. [Id.] Dr. Diaz faced a Dental Board investigation regarding the proper documentation of consent. [Id.] This evinces a pattern and practice by CDG and reflects further evidence of malice and fraud toward Plaintiffs.