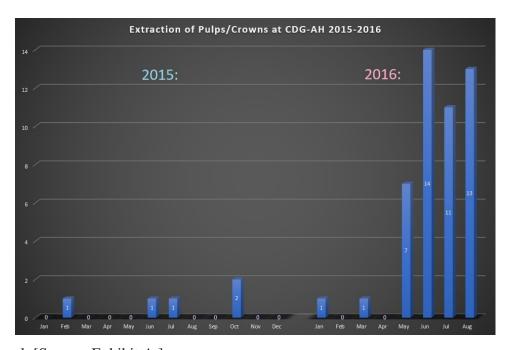

Figure 1. [Source: Exhibit A.]

In particular, in June 2016, after over a year during which the total cases of extractions of teeth with CDG crowns and baby root canals never exceeds two in a month in eleven out of twelve months, and total

zero in ten months of 2015 and 2016, the number quickly shoots up to fourteen. [See Declaration of Carlos X. Colorado ("Colorado Decl.") at ¶2 and Ex. A.] There are another eleven cases in July. [Id.] In August 2016, the figure is thirteen. [Id.] These cases arise in the wake of spore test failures evidencing bacterial contamination at CDG on March 16, June 7 and June 14, 2016. [DDS Punitive Damages Motion at 15:15-18, and Ex. X thereto.] The dental records associated with these cases reveal a disturbing detail: whereas earlier extractions of failed crowned baby root canals are performed years after the original crowning, the new extractions are occurring within a few months after the baby root canals/crowns are performed. [Ex. A (see L. Gallardo, 36 days; M. Mercado, 36 days; N. Amador, 35 days).] The dentists performing the extractions of recent crowned baby root canals in June 2016 are familiar names: Dr. Diaz performs 6 such extractions on 5 different patients in June 2016, Dr. Nguyen performs 4 such extractions on one child during two separate visits, and Dr. Abraham performs one extraction. [See Colorado Decl. at ¶3.] On June 27, while Dr. Diaz is extracting a failed crowned baby root canal by Dr. Abraham on bellwether plaintiff Quintero, Dr. Abraham herself is recommending new crown and baby root canal treatment on bellwether plaintiff Avila. [Id.]

### DECLARATION OF CARLOS X. COLORADO

I, Carlos X. Colorado, hereby declare as follows:

- 1. I am Liaison Counsel for Plaintiffs in this Coordination Proceeding. I am over the age of eighteen years old and I have personal knowledge of all the matters asserted herein, except as to those matters stated upon information and belief. If called as a witness, I could and would competently testify thereto.
- 2. In preparation for this case, I have caused the charts of all of our clients to be analyzed for information relating to the time between baby root canals/crowns and the need to extract the impacted teeth by CDG. The data shows that in June 2016, after over a year during which the total cases of extractions of teeth with CDG crowns and baby root canals never exceeded two in a month in eleven out of twelve months, and total zero in ten months of 2015 and 2016, the number quickly shot up to fourteen on that month. There WERE another eleven cases in July. In August 2016, the figure was thirteen. True and correct copies of the charts for the cases in which baby root canals/crowns performed by CDG were extracted by CDG in 2015 and 2016 are attached hereto as **Exhibit A**.
- 3. The records in Exhibit A show that the dentists who performed the extractions of recent crowned baby root canals in June 2016 were as follows: Dr. Diaz performed 6 such extractions on 5 different patients in June 2016, Dr. Nguyen performed 4 such extractions on one child during two separate visits, and Dr. Abraham performed one extraction. In fact, on June 27, 2016, while Dr. Diaz was extracting a failed crowned baby root canal by Dr. Abraham on bellwether plaintiff Quintero, Dr. Abraham herself was recommending new crown and baby root canal treatment on bellwether plaintiff Avila.
- 4. Attached hereto as **Exhibit B** is a true and correct copy of a memorandum dated September 16, 2016, produced by the Water Defendants in response to discovery requests propounded by the CDG Defendants, bearing the bates designation CRH000117.
- 5. Attached hereto as **Exhibit C** is a true and correct copy of an email dated January 18, 2015 from Sam Gruenbaum, produced by Defendants in response to discovery requests propounded by the Plaintiffs, bearing the bates designation CDGMIX000174.